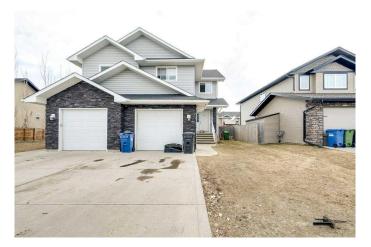

## \$389,000

4 Bedroom, 3.00 Bathroom, 1,358 sqft Residential on 0.09 Acres

Garden Heights, Red Deer, Alberta

Spacious 1/2 Duplex in a Fantastic Red Deer Location!

This 4-bedroom, 2-bathroom home features a bright and open-concept kitchen with an island, perfect for family gatherings. Enjoy the convenience of a 1/2 bath on the main floor, washer/dryer, and a walk-through pantry from kitchen that leads to the single attached garage. The fully fenced backyard with alley access provides a private retreat, and a nearby playground makes it ideal for families. The unfinished basement is ready for your personal touch! This property has always been a successful rental, making it a great investment opportunity.

## **Amenities**

Parking Spaces 2

Parking Parking Pad, Single Garage Attached, Driveway

#### **Exterior**

Exterior Features Private Yard Lot Description Back Lane

Roof Asphalt Shingle

Construction Stone, Vinyl Siding, Wood Frame

Foundation Poured Concrete