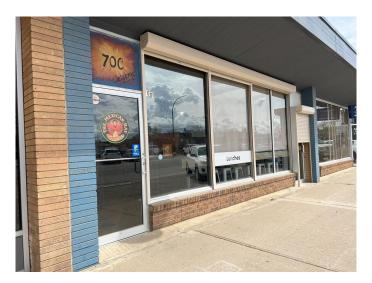

## \$135,000

0 Bedroom, 0.00 Bathroom, Commercial on 0.00 Acres

Northwest Crescent Heights, Medicine Hat, Alberta

Turn-Key Food Service Business Assets Available for Sale!

Located in a prime, affordable lease space within a bustling strip mall, this opportunity offers rear loading access and exceptional visibility. No detail was overlooked in the creation of this modern rustic restaurant, featuring a fully equipped kitchen with a fire suppression system.

This sale includes all equipment, smallwares, and high-quality improvements, along with the transfer of a favorable gross lease. Situated in a popular retail hub within a thriving residential neighborhood, the location benefits from excellent foot and vehicle traffic, ensuring strong exposure for your business.