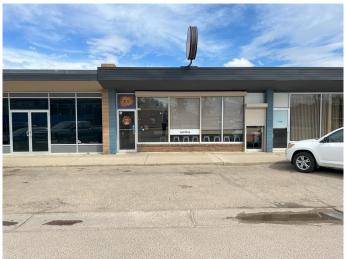

## \$135,000

0 Bedroom, 0.00 Bathroom, Commercial on 0.00 Acres

Northwest Crescent Heights, Medicine Hat, Alberta

Turn-Key Food Service Business Assets Available for Sale!

Located in a prime, affordable lease space within a bustling strip mall, this opportunity offers rear loading access and exceptional visibility. No detail was overlooked in the creation of this modern rustic restaurant, featuring a fully equipped kitchen with a fire suppression system.

This sale includes all equipment, smallwares, and high-quality improvements, along with the transfer of a favorable gross lease. Situated in a popular retail hub within a thriving residential neighborhood, the location benefits from excellent foot and vehicle traffic, ensuring strong exposure for your business.