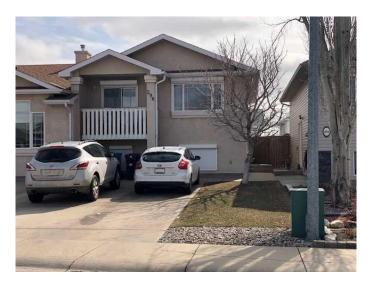

# **\$337,500 - 290 Cougar Way N, Lethbridge**

MLS® #A2210547

### \$337,500

3 Bedroom, 2.00 Bathroom, 854 sqft Residential on 0.07 Acres

Uplands, Lethbridge, Alberta

Super Clean One Owner Home is now ready for its next owner. This Custom built half duplex was upgraded with cabinets, tile work, lighting, pocket doors ,rear entry with deck and custom matching shed. Landscaped with front Chestnut tree and great backyard apple tree. There is Pecka Roll shutters to give you peace of mind when you are way! Call the REALTOR® of your choice today!

#### **Exterior**

Exterior Features Balcony, Other, Private Yard

Lot Description Back Lane, Landscaped, Few Trees

Roof Asphalt Shingle

Construction Stucco, Wood Frame

Foundation Poured Concrete