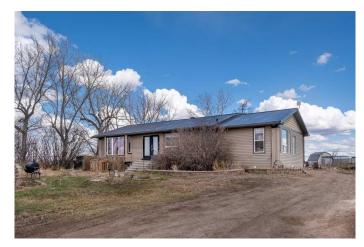

## \$490,000

3 Bedroom, 1.00 Bathroom, 1,634 sqft Residential on 2.32 Acres

NONE, Rural Wheatland County, Alberta

JUST 20 MINUTES FROM STRATHMORE. Welcome to this 1633 sqft bungalow on 2.32 acres, with an additional 1062 sqft below grade. As you walk in, you will notice an abundance of natural light throughout the main floor and an open floor plan that spans end to end. There are two dining areas, separated by an expansive kitchen that provides two sinks, plenty of cupboard and counter space, and a huge walk-in pantry. This kitchen is a true delight for cooking and entertaining guests! The living room is warm and inviting, with plenty of natural light coming from the west. The large rear entryway has the coveted main floor laundry and leads down to the partially finished basement. The full bathroom has been recently renovated, just off to the huge primary bedroom. A second bedroom completes this bright, spacious main floor. Newer metal roof, soffits, eaves, and siding. Recent upgrades also include laminate flooring and remodeled bathroom. New 100A electrical panel, good septic system and excellent water well. This spacious bungalow, on concrete foundation, has paved road access with breathtaking prairie views from inside the home. Outside is a fenced dog run, a treed area in front that would be perfect for a garden, and a private backyard that would be great for summer night fires. Only 7 minutes away is the K-12 Wheatland Crossing School with bus route available, 8 minutes from