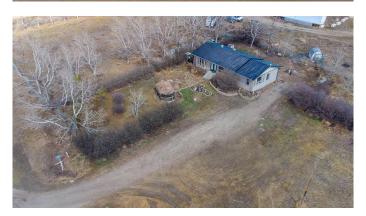

## \$490,000

3 Bedroom, 1.00 Bathroom, 1,634 sqft Residential on 2.32 Acres

NONE, Rural Wheatland County, Alberta

JUST 20 MINUTES FROM STRATHMORE. Welcome to this 1633 sqft bungalow on 2.32 acres, with an additional 1062 sqft below grade. As you walk in, you will notice an abundance of natural light throughout the main floor and an open floor plan that spans end to end. There are two dining areas, separated by an expansive kitchen that provides two sinks, plenty of cupboard and counter space, and a huge walk-in pantry. This kitchen is a true delight for cooking and entertaining guests! The living room is warm and inviting, with plenty of natural light coming from the west. The large rear entryway has the coveted main floor laundry and leads down to the partially finished basement. The full bathroom has been recently renovated, just off to the huge primary bedroom. A second bedroom completes this bright, spacious main floor. Newer metal roof, soffits, eaves, and siding. Recent upgrades also include laminate flooring and remodeled bathroom. New 100A electrical panel, good septic system and excellent water well. This spacious bungalow, on concrete foundation, has paved road access with breathtaking prairie views from inside the home. Outside is a fenced dog run, a treed area in front that would be perfect for a garden, and a private backyard that would be great for summer night fires. Only 7 minutes away is the K-12 Wheatland Crossing School with bus route available, 8 minutes from

#### **Exterior**

Exterior Features Dog Run, Garden, Private Yard

Lot Description Back Yard, Dog Run Fenced In, Few Trees, Front Yard, Garden,

Gazebo, Level, Private, Views

Roof Metal

Construction Vinyl Siding, Wood Frame