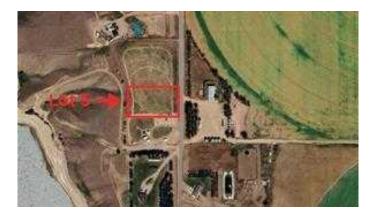

## \$49,900

0 Bedroom, 0.00 Bathroom, Land on 1.27 Acres

NONE, Rural Forty Mile No. 8, County of, Alberta

Check out this 1.27 acre lot located minutes from 40 mile reservoir. This lot offers amazing views and the peace and quiet of rural living.

## **Community Information**

Address Lot 5 Range Road 112 Rural

Subdivision NONE

City Rural Forty Mile No. 8, County of

County Forty Mile No. 8, County of

Province Alberta
Postal Code T0K 0G0