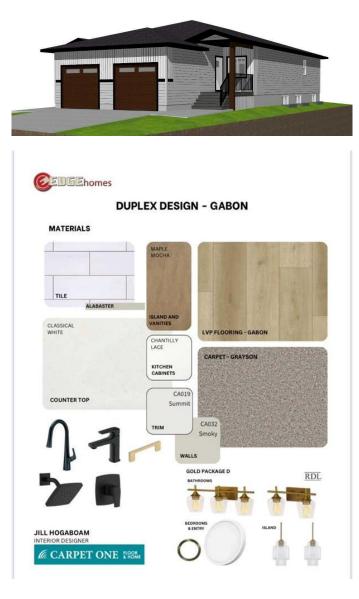

#### \$454,900

3 Bedroom, 3.00 Bathroom, 1,054 sqft Residential on 0.07 Acres

Greyhawk, Sylvan Lake, Alberta

This brand-new, fully developed 1853 sq ft bungalow with a single attached garage is under construction by Edge Homes. Ideal for empty nesters or first-time home buyers, this home offers a covered composite front porch with metal railing. Inside, enjoy a sunny front office or flex room, and durable vinyl plank flooring throughout the living room, dining area, kitchen, and den, all under 9 ft ceilings. The kitchen features a center island, corner pantry, quartz countertops, soft-close cabinets, a black granite sil sink, and includes four stainless appliances. The primary bedroom boasts an ensuite bathroom with a walk-in shower, while convenient main floor laundry adds to the home's functionality. A rear entry with a bench leads to a 7x12 deck with a privacy wall, perfect for outdoor relaxation. The basement also offers 9 ft ceilings and includes a spacious family room, two good-sized bedrooms, and a four-piece bathroom, all carpet. The single attached garage helps keep your vehicle warm in winter. West facing backyard overlooks greenspace/future school site. Front sod, driveway, and sidewalks, along with leveled black dirt in the backyard, will be completed. Located in Grayhawk, the newest subdivision on the west side of town, away from the hustle and bustle but with easy access to the lake, schools, golf course and all town amenities. Surrounded by walking paths and with future plans for school, parks/playgrounds & commercial spot this is sure to be a vibrant community for your family.

Enjoy peace of mind with a new home warranty and energy-efficient features. Tax assessment pending; GST included with rebate to builder. Covered by a 1-2-5-10 new home warranty,\*\*\* this home is currently under construction with an estimated completion date late fall 2025. Photos and renderings are examples from a similar home and may not reflect the exact finishes and colors of this property.

### Interior

| Interior Features | Closet Organizers, Kitchen Is<br>Open Floorplan, Pantry, Qua |
|-------------------|--------------------------------------------------------------|
| Appliances        | Dishwasher, Electric Stove, F                                |
| Heating           | Forced Air                                                   |
| Cooling           | None                                                         |
| Has Basement      | Yes                                                          |
| Basement          | Finished, Full                                               |

### Exterior

| Exterior Features | None                             |
|-------------------|----------------------------------|
| Lot Description   | Back Lane, Back Yard             |
| Roof              | Asphalt Shingle                  |
| Construction      | Silent Floor Joists, Vinyl Sidir |
| Foundation        | Poured Concrete                  |