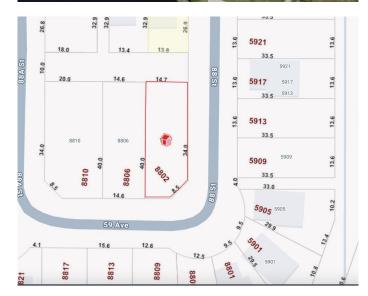

#### \$95,000

0 Bedroom, 0.00 Bathroom, Land on 0.14 Acres

N/A, Grande Prairie, Alberta

Build Your New Home in Southwynd Estates! Now availableâ€"a fully serviced residential lot, ready for construction! Located in the desirable Southwynd Estates community on the southeast corner of Grande Prairie, this large corner lot offers potential to capture views of the pond to the south and never have neighbours on three sides! Don't miss your chance to make it yours! Price does not include GST.

# **Community Information**

| Address     | 8802 59 Avenue |
|-------------|----------------|
| Subdivision | N/A            |
| City        | Grande Prairie |
| County      | Grande Prairie |
| Province    | Alberta        |
| Postal Code | T8W 0J9        |