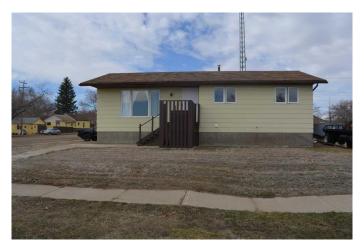

### \$172,000

6 Bedroom, 3.00 Bathroom, 1,050 sqft Residential on 0.30 Acres

NONE, Empress, Alberta

If your family is growing or you simply need more space, this beautifully updated home is the perfect fit! With 6 bedrooms, there's plenty of room for kids, guests, home offices, or hobby spacesâ€"whatever your family needs, this home can accommodate it.

Upstairs features a bright, spacious living room, while downstairs offers a large family roomâ€"ideal for movie nights, play areas, or a cozy retreat. Freshly updated with all new flooring and paint throughout, this home is move-in ready and full of warmth.

Sitting on 4 expansive lots, the outdoor space is a dream! There's ample room to garden, build a garage or shop, and still have space for kids to run and play.

Whether you're settling in for the long haul or looking for a smart revenue property, this home offers incredible value and flexibility.

#### **Essential Information**

MLS® # A2210985 Price \$172,000

Bedrooms 6

Bathrooms 3.00 Full Baths 2

Half Baths 1

Square Footage 1,050 Acres 0.30 Year Built 1983

Type Residential
Sub-Type Detached
Style Bi-Level
Status Active