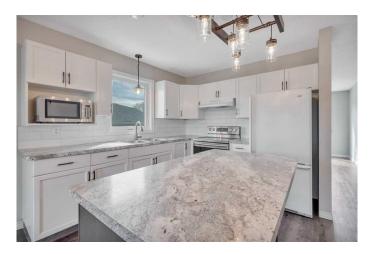

## \$377,000

4 Bedroom, 3.00 Bathroom, 1,190 sqft Residential on 0.14 Acres

Hearthstone, Lacombe, Alberta

Visit REALTOR® website for additional information. Welcome to this move-in ready home, in a fully renovated bi-level gem, featuring 4 bedrooms and 3 baths on a spacious lot with RV parking. Inside, a bright, welcoming interior shines with upgraded lighting & stylish flooring. The modern kitchen offers a large island, newer countertops, and stylish backsplash plus a dining area that opens to a two-tiered deckâ€"ideal for entertaining. The cozy, inviting living room is framed by large windows. The master suite includes a 3-pc ensuite, while the lower level living space offers warmth and comfort with a cozy gas fireplace. With ample parking, a landscaped yard, and countless upgrades, this home is move-in ready and filled with sunshine.

### Interior

Interior Features Closet Organizers

Appliances Dishwasher, Electric Range, Freezer, Microwave Hood Fan,

Refrigerator, Washer/Dryer

Heating Fireplace(s), Forced Air

Cooling None
Fireplace Yes
# of Fireplaces 1