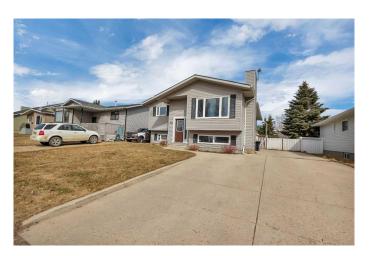

# \$377,000 - 20 Fieldstone Boulevard, Lacombe

MLS® #A2211132

## \$377,000

4 Bedroom, 3.00 Bathroom, 1,190 sqft Residential on 0.14 Acres

Hearthstone, Lacombe, Alberta

Visit REALTOR® website for additional information. Welcome to this move-in ready home, in a fully renovated bi-level gem, featuring 4 bedrooms and 3 baths on a spacious lot with RV parking. Inside, a bright, welcoming interior shines with upgraded lighting & stylish flooring. The modern kitchen offers a large island, newer countertops, and stylish backsplash plus a dining area that opens to a two-tiered deckâ€"ideal for entertaining. The cozy, inviting living room is framed by large windows. The master suite includes a 3-pc ensuite, while the lower level living space offers warmth and comfort with a cozy gas fireplace. With ample parking, a landscaped yard, and countless upgrades, this home is move-in ready and filled with sunshine.

Type Residential

Sub-Type Detached
Style Bi-Level
Status Active

#### **Exterior**

Exterior Features Private Yard, Rain Gutters

Lot Description Back Yard, Cul-De-Sac, Front Yard, Lawn, Level, Private, Standard

Shaped Lot

Roof Asphalt Shingle

Construction Concrete, Vinyl Siding, Wood Frame