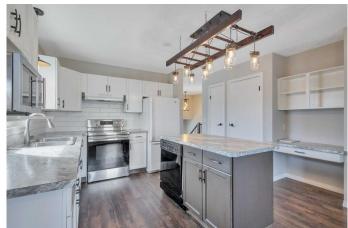

## \$377,000

4 Bedroom, 3.00 Bathroom, 1,190 sqft Residential on 0.14 Acres

Hearthstone, Lacombe, Alberta

Visit REALTOR® website for additional information. Welcome to this move-in ready home, in a fully renovated bi-level gem, featuring 4 bedrooms and 3 baths on a spacious lot with RV parking. Inside, a bright, welcoming interior shines with upgraded lighting & stylish flooring. The modern kitchen offers a large island, newer countertops, and stylish backsplash plus a dining area that opens to a two-tiered deckâ€"ideal for entertaining. The cozy, inviting living room is framed by large windows. The master suite includes a 3-pc ensuite, while the lower level living space offers warmth and comfort with a cozy gas fireplace. With ample parking, a landscaped yard, and countless upgrades, this home is move-in ready and filled with sunshine.

### Interior

Interior Features Closet Organizers

Appliances Dishwasher, Electric Range, Freezer, Microwave Hood Fan,

Refrigerator, Washer/Dryer

Heating Fireplace(s), Forced Air

Cooling None
Fireplace Yes
# of Fireplaces 1