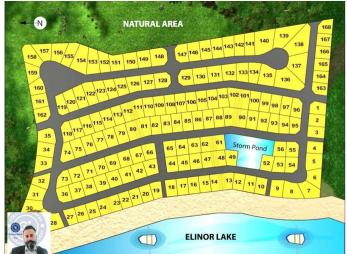

#### \$69,900

0 Bedroom, 0.00 Bathroom, Land on 0.10 Acres

Lac La Biche, Lac La Biche, Alberta

Lot #35 Elinor Lake Resort! 4478 sq/ft fully service bare land condo vacant lot. This Lot is cleared and ready to build

your cottage or cabin or just set up your RV for summertime fun! Water, sewer, natural gas and electricity available. Annual condo fees are

\$1600 and include care of the common areas such as road ways, boat dock, dumping station, water, sewer and administration. The condo