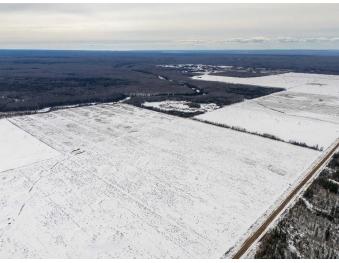

# \$395,000 - Nw-15-101-17-w5, Rural Mackenzie County

MLS® #A2211306

#### \$395,000

0 Bedroom, 0.00 Bathroom, Agri-Business on 151.95 Acres

NONE, Rural Mackenzie County, Alberta

FARMLAND FOR SALE! looking to add more acres to your farm? Here is a great opportunity as this land has already been cut and piled, plowing has been 90% completed, and is ready for someone to get it into arable acres. The property has also been partially fenced, lots of potential here with more parcels for sale located next to the property, owners are taking offers until May 31, 2025, and offers will be reviewed by June 4, 2025. Come take a look today!

#### **Community Information**

| Address     | Nw-15-101-17-w5        |
|-------------|------------------------|
| Subdivision | NONE                   |
| City        | Rural Mackenzie County |
| County      | Mackenzie County       |
| Province    | Alberta                |
| Postal Code | T0H 2H0                |