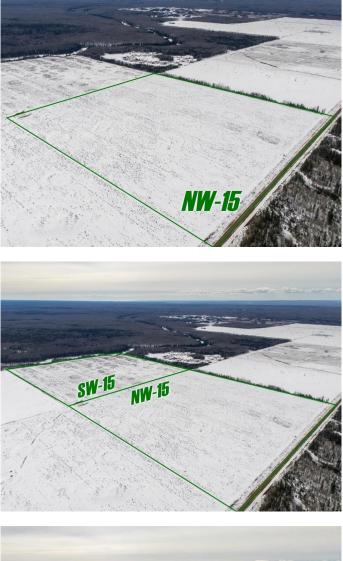

# \$395,000 - Nw-15-101-17-w5, Rural Mackenzie County

MLS® #A2211306

#### \$395,000

0 Bedroom, 0.00 Bathroom, Agri-Business on 151.95 Acres

NONE, Rural Mackenzie County, Alberta

FARMLAND FOR SALE! looking to add more acres to your farm? Here is a great opportunity as this land has already been cut and piled, plowing has been 90% completed, and is ready for someone to get it into arable acres. The property has also been partially fenced, lots of potential here with more parcels for sale located next to the property, owners are taking offers until May 31, 2025, and offers will be reviewed by June 4, 2025. Come take a look today!

#### **Community Information**

| Address     | Nw-15-101-17-w5        |
|-------------|------------------------|
| Subdivision | NONE                   |
| City        | Rural Mackenzie County |
| County      | Mackenzie County       |
| Province    | Alberta                |
| Postal Code | T0H 2H0                |