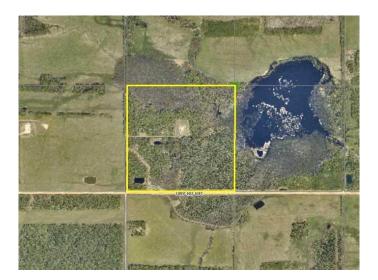

# \$250,000 - Twp Rd 691 Rge Rd 122, Elmworth

MLS® #A2211357

### \$250,000

0 Bedroom, 0.00 Bathroom, Agri-Business on 157.00 Acres

NONE, Elmworth, Alberta

A great quarter of land in the beautiful Elmworth area. Fully treed with some high ground, some wet land. This property is right in the heart of some of the best hunting in the province. Elk, moose, deer, grizzly bear, black bear, wolves, cougar, they all call this area home. Less than a mile to vast and remote crown land. This would be a great spot to build a little cabin or a larger home and get a way from the rigors of the world.

## **Community Information**

Address Twp Rd 691 Rge Rd 122

Subdivision NONE

City Elmworth

County Grande Prairie No. 1, County

Province Alberta
Postal Code T0H 1J0