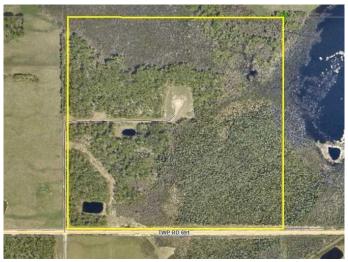

# \$250,000 - Twp Rd 691 Rge Rd 122, Elmworth

MLS® #A2211357

### \$250,000

0 Bedroom, 0.00 Bathroom, Agri-Business on 157.00 Acres

NONE, Elmworth, Alberta

A great quarter of land in the beautiful Elmworth area. Fully treed with some high ground, some wet land. This property is right in the heart of some of the best hunting in the province. Elk, moose, deer, grizzly bear, black bear, wolves, cougar, they all call this area home. Less than a mile to vast and remote crown land. This would be a great spot to build a little cabin or a larger home and get a way from the rigors of the world.

## **Community Information**

Address Twp Rd 691 Rge Rd 122

Subdivision NONE

City Elmworth

County Grande Prairie No. 1, County

Province Alberta
Postal Code T0H 1J0