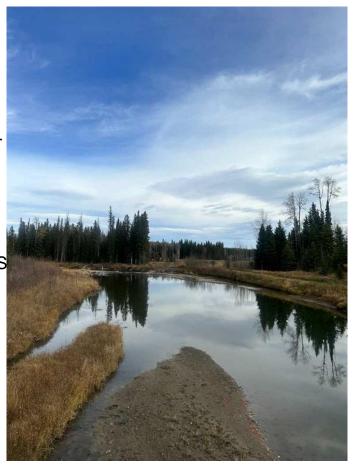

### \$117,000

0 Bedroom, 0.00 Bathroom, Land on 2.54 Acres

James River Retreat, Rural Clearwater County, Alberta

Develop your dream cottage from scratch in the secluded natural beauty of the James River valley but with the security of a gated bare land condo community. Only minutes from the experiences of the eastern slopes of the Rocky Mountains and less than 2 hours from Calgary. This 2.54 acre lot is ready for a weekend get-away or place to spend some leisure time all year round. A flat building lot with river views, covered in a nice mix of spruce and aspen/poplar trees. Services to property line.

## **Amenities**

Amenities Snow Removal

Utilities Electricity at Lot Line, Water

At Lot Line

Waterfront River Access

**Exterior** 

Lot Description Many Trees, Open Lot, Pie S