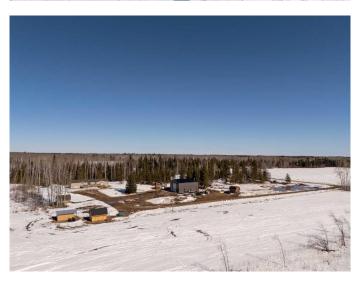

### \$615,000

4 Bedroom, 2.00 Bathroom, 1,520 sqft Residential on 8.48 Acres

NONE, Rural Mackenzie County, Alberta

Set on a beautifully private 8.48 acres surrounded by towering spruce trees, this 20x76 mobile home is in great condition and offers 4 bedrooms, 2 bathrooms and comfortable living with a spacious deck perfect for entertaining or relaxing outdoors. The property features a massive 32x48 shop complete with a mezzanine, ideal for storage, hobbies, or larger projects. Behind the property, a picturesque creek winds its way down to the Peace River, creating a peaceful natural backdrop. In addition to the main home, there's a 14x72 trailer on the property that offers excellent potential as a rental unit, providing a great opportunity for revenue. This is a rare find in an amazing locationâ€"private, scenic, and packed with possibility.

#### **Exterior**

Exterior Features Garden, Private Yard

Lot Description Back Yard, Front Yard, Garden, Lawn, Many Trees, Private

Roof Asphalt Shingle

Construction Vinyl Siding

Foundation Wood