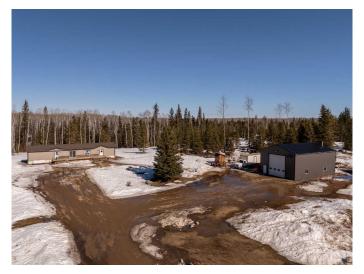

### \$615,000

4 Bedroom, 2.00 Bathroom, 1,520 sqft Residential on 8.48 Acres

NONE, Rural Mackenzie County, Alberta

Set on a beautifully private 8.48 acres surrounded by towering spruce trees, this 20x76 mobile home is in great condition and offers 4 bedrooms, 2 bathrooms and comfortable living with a spacious deck perfect for entertaining or relaxing outdoors. The property features a massive 32x48 shop complete with a mezzanine, ideal for storage, hobbies, or larger projects. Behind the property, a picturesque creek winds its way down to the Peace River, creating a peaceful natural backdrop. In addition to the main home, there's a 14x72 trailer on the property that offers excellent potential as a rental unit, providing a great opportunity for revenue. This is a rare find in an amazing locationâ€"private, scenic, and packed with possibility.

#### **Essential Information**

MLS® # A2211542 Price \$615,000

Bedrooms 4

Bathrooms 2.00

Full Baths 2

Square Footage 1,520 Acres 8.48

Year Built 2016

Type Residential Sub-Type Detached

#### **Exterior**

Exterior Features Garden, Private Yard

Lot Description Back Yard, Front Yard, Garden, Lawn, Many Trees, Private

Roof Asphalt Shingle

Construction Vinyl Siding

Foundation Wood