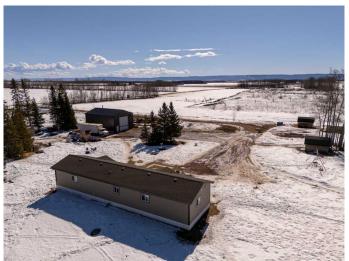

### \$615,000

4 Bedroom, 2.00 Bathroom, 1,520 sqft Residential on 8.48 Acres

NONE, Rural Mackenzie County, Alberta

Set on a beautifully private 8.48 acres surrounded by towering spruce trees, this 20x76 mobile home is in great condition and offers 4 bedrooms, 2 bathrooms and comfortable living with a spacious deck perfect for entertaining or relaxing outdoors. The property features a massive 32x48 shop complete with a mezzanine, ideal for storage, hobbies, or larger projects. Behind the property, a picturesque creek winds its way down to the Peace River, creating a peaceful natural backdrop. In addition to the main home, there's a 14x72 trailer on the property that offers excellent potential as a rental unit, providing a great opportunity for revenue. This is a rare find in an amazing locationâ€"private, scenic, and packed with possibility.

#### **Essential Information**

MLS® # A2211542 Price \$615,000

Bedrooms 4

Bathrooms 2.00

Full Baths 2

Square Footage 1,520 Acres 8.48

Year Built 2016

Type Residential Sub-Type Detached

#### **Exterior**

Exterior Features Garden, Private Yard

Lot Description Back Yard, Front Yard, Garden, Lawn, Many Trees, Private

Roof Asphalt Shingle

Construction Vinyl Siding

Foundation Wood