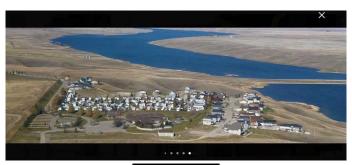

#### \$52,000

0 Bedroom, 0.00 Bathroom, Land on 0.07 Acres

Lake McGregor Country Estates, Rural Vulcan County, Alberta

Welcome to McGregor Estates â€" Lake Life Without Compromise! This incredible lot offers more than just a place to build â€" it's your gateway to a lifestyle that outshines the competition. Priced well below comparable lots in Little Bow or Pine Coulee McGregor Estates offers unmatched value thanks to its thoughtfully planned community and top-tier amenities. McGregor Lake offers a year-round community centre complete with indoor/outdoor pools, a hot tub, fitness facilities, and gathering spaces. Love the water? McGregor Reservoir consistently maintains higher water levels than other lakes during dry years, thanks to its irrigation outflow system. That means dependable boat access all season long. Plus, with the only other launch located at the far north end by the provincial park, boat traffic in front of McGregor Estates is significantly reducedâ€"meaning calmer waters, fewer waves, and more room to surf, paddle, and relax.

This particular lot is a standout with: Prime design potential thanks to a wide front footprintâ€"ideal for garage and off-street parking (street parking not permitted in the community). Unique layout advantages, including a public walkway beside the lot that allows for proper egress windows in basement bedroomsâ€"something many other lots can't offer. Easy access for lake toys: a cul-de-sac-style loop in front makes

maneuvering a boat trailer a breeze.
Bonus: Across the street, Thompson
Homes.â€"a respected local custom home
builderâ€"has already brought several
beautiful homes to life here, including two
nearby listings in the ~\$375K range.
If you're thinking of building your dream lake
home, this is the opportunity you've been
waiting forâ€"better amenities, better water
conditions, less crowding, and far more value
than other surrounding lakes. Come see why
McGregor Estates is the lake community that
truly delivers!