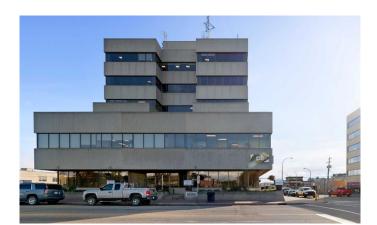

# \$14 - 301, 9835 101 Avenue, Grande Prairie

MLS® #A2211741

#### \$14

0 Bedroom, 0.00 Bathroom, Commercial on 0.00 Acres

Central Business District., Grande Prairie, Alberta

Third floor space for lease in the Windsor Court professional building downtown Grande Prairie. Currently developed as office space with a reception area, 7 large offices, a boardroom, kitchen area and file storage room. Available for occupancy June 1, 2025. Common area costs are estimated at \$14 sq.ft. including utilities. Parking allocated on proportionate share. Landlord will consider demising space if so desired. Contact a commercial real estate professional for more information or to view.