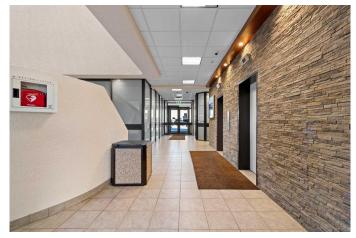

#### \$14

0 Bedroom, 0.00 Bathroom, Commercial on 0.00 Acres

Central Business District., Grande Prairie, Alberta

Third floor space for lease in the Windsor Court professional building downtown Grande Prairie. Currently developed as office space with a reception area, 7 large offices, a boardroom, kitchen area and file storage room. Available for occupancy June 1, 2025. Common area costs are estimated at \$14 sq.ft. including utilities. Parking allocated on proportionate share. Landlord will consider demising space if so desired. Contact a commercial real estate professional for more information or to view.