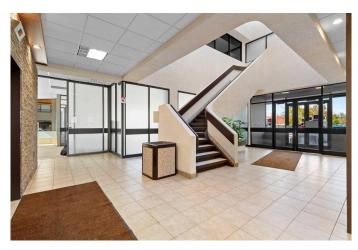

#### \$14

0 Bedroom, 0.00 Bathroom, Commercial on 0.00 Acres

Central Business District., Grande Prairie, Alberta

Third floor space for lease in the Windsor Court professional building downtown Grande Prairie. Currently developed as office space with a reception area, 7 large offices, a boardroom, kitchen area and file storage room. Available for occupancy June 1, 2025. Common area costs are estimated at \$14 sq.ft. including utilities. Parking allocated on proportionate share. Landlord will consider demising space if so desired. Contact a commercial real estate professional for more information or to view.