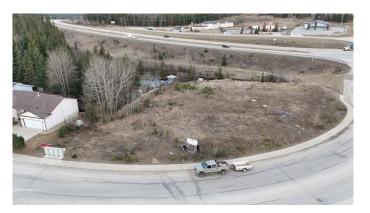

### \$199,000

0 Bedroom, 0.00 Bathroom, Land on 0.93 Acres

Thompson Lake, Hinton, Alberta

.93 Acres in town lot for Sale. Currently Zoned R-M2 allowing for variety of Multiple family dwellings. Great opportunity to build rental units in a very low vacancy rate town.

#### Exterior

Lot Description Corner Lot, Near Public Transit