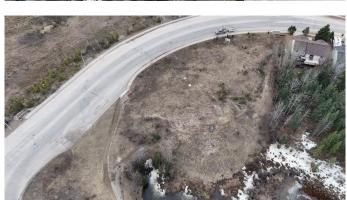

# \$199,000 - 140 Mcardell Drive, Hinton

MLS® #A2211768

### \$199,000

0 Bedroom, 0.00 Bathroom, Land on 0.93 Acres

Thompson Lake, Hinton, Alberta

.93 Acres in town lot for Sale. Currently Zoned R-M2 allowing for variety of Multiple family dwellings. Great opportunity to build rental units in a very low vacancy rate town.







#### **Essential Information**

| MLS® #    | A2211768         |
|-----------|------------------|
| Price     | \$199,000        |
| Bathrooms | 0.00             |
| Acres     | 0.93             |
| Туре      | Land             |
| Sub-Type  | Residential Land |
| Status    | Active           |
|           |                  |

## **Community Information**

| Address     | 140 Mcardell Drive |
|-------------|--------------------|
| Subdivision | Thompson Lake      |
| City        | Hinton             |
| County      | Yellowhead County  |
| Province    | Alberta            |
| Postal Code | T7V 1Z2            |

#### Exterior

Lot Description Corner Lot, Near Public Transit

## **Additional Information**

| Date Listed    | April 14th, 2025 |
|----------------|------------------|
| Days