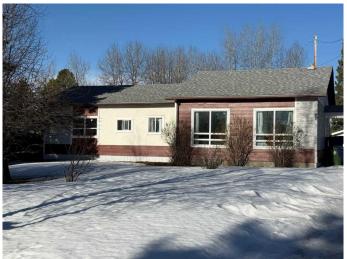

# \$299,900

4 Bedroom, 2.00 Bathroom, 1,504 sqft Residential on 0.50 Acres

Edson, Edson, Alberta

Affordable, Updated & Move-In Ready in Desirable Glenwood! This spacious 3-bedroom, 1.5-bath home sits on an impressive 21,761 sq ft lot (almost half an acre) in a sought-after neighborhood. Enjoy peace of mind with extensive updates throughout, including new windows, doors, flooring, kitchen cabinets, shingles, and a new deck perfect for relaxing or entertaining. The detached garage is fully insulated and sheeted, with power and gas recently installedâ€"ideal for a workshop or extra storage. Whether you're a first-time buyer, growing family, or looking for more outdoor space, this property offers incredible value and comfort. Don't miss out on this Glenwood gem!