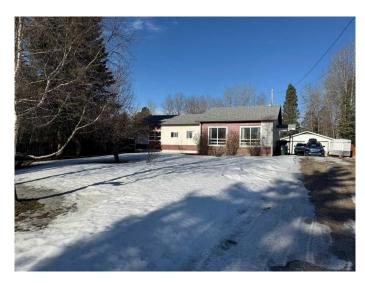

# \$299,900 - 456 69 Street, Edson

MLS® #A2211815

# \$299,900

4 Bedroom, 2.00 Bathroom, 1,504 sqft Residential on 0.50 Acres

Edson, Edson, Alberta

Affordable, Updated & Move-In Ready in Desirable Glenwood! This spacious 3-bedroom, 1.5-bath home sits on an impressive 21,761 sq ft lot (almost half an acre) in a sought-after neighborhood. Enjoy peace of mind with extensive updates throughout, including new windows, doors, flooring, kitchen cabinets, shingles, and a new deck perfect for relaxing or entertaining. The detached garage is fully insulated and sheeted, with power and gas recently installedâ€"ideal for a workshop or extra storage. Whether you're a first-time buyer, growing family, or looking for more outdoor space, this property offers incredible value and comfort. Don't miss out on this Glenwood gem!