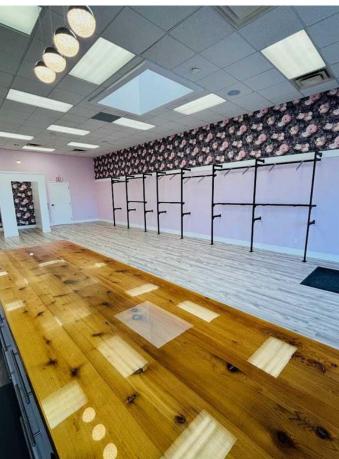

#### \$15

0 Bedroom, 0.00 Bathroom, Commercial on 0.00 Acres

NONE, Medicine Hat, Alberta

Looking for a great retail space in Medicine Hat? This space in Kingsway Crossing has been thoughtfully decorated, has loads of natural light including a skylight, a large front retail area with change rooms, rear storage area with kitchenette, office, washroom and rear entrance from rear parking lot, plus is professionally managed by a locally licensed firm. Starting at \$15.00NNN plus \$7.50/sq.ft. estimated occupancy costs per annum or \$2,880.00 plus GST, per month, plus separately metered utilities. Average monthly utilities are \$250.00 plus GST. Available immediately! Five year lease term preferred including an annual escalation.