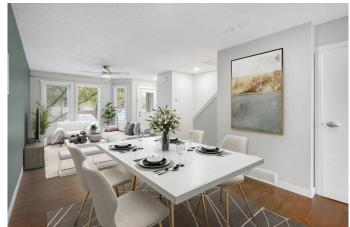

## \$399,000

3 Bedroom, 4.00 Bathroom, 1,055 sqft Residential on 0.03 Acres

Kings Heights, Airdrie, Alberta

Welcome to this beautifully updated and fully developed townhome offering 1.054 sq ft on three levels. Nestled in the quiet and established community of Kings Heights, this home combines comfort, functionality, and unbeatable convenience. Step inside to discover a modern living space and inviting main floor, featuring durable laminate flooring and an abundance of natural light. The thoughtfully designed kitchen boasts rich cabinetry, a stylish tiled backsplash, pantry, breakfast bar, and direct access to the open dining areaâ€"perfect for entertaining. A convenient powder room and patio door to your private, fenced backyard complete this level, offering an ideal spot for morning coffee or evening relaxation. Upstairs, you'II find two generously sized bedrooms, each with its own private ensuiteâ€"perfect for families or roommates seeking privacy and comfort. The fully finished basement adds even more living space and versatility. Whether you envision a cozy movie room, home gym, or guest suite, this level is ready to meet your needs. It includes an additional 4-piece bathroom and a third bedroom. Additional features include air conditioning, water heater 2024, water conditioner 2024, low condo fees, fresh paint, and assigned titled parking just steps from your front doorâ€"with visitor parking throughout the complex. Kings Heights is a beautifully maintained community with mature landscaping and tree-lined streets. Pet-friendly (with board approval for up to two pets) and