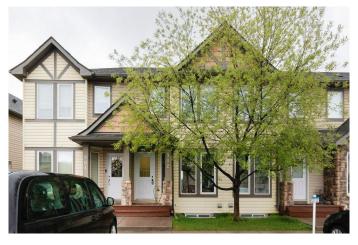

# \$399,000 - 902, 2445 Kingsland Road Se, Airdrie

MLS® #A2211851

## \$399,000

3 Bedroom, 4.00 Bathroom, 1,055 sqft Residential on 0.03 Acres

Kings Heights, Airdrie, Alberta

Welcome to this beautifully updated and fully developed townhome offering 1.054 sq ft on three levels. Nestled in the quiet and established community of Kings Heights, this home combines comfort, functionality, and unbeatable convenience. Step inside to discover a modern living space and inviting main floor, featuring durable laminate flooring and an abundance of natural light. The thoughtfully designed kitchen boasts rich cabinetry, a stylish tiled backsplash, pantry, breakfast bar, and direct access to the open dining areaâ€"perfect for entertaining. A convenient powder room and patio door to your private, fenced backyard complete this level, offering an ideal spot for morning coffee or evening relaxation. Upstairs, you'II find two generously sized bedrooms, each with its own private ensuiteâ€"perfect for families or roommates seeking privacy and comfort. The fully finished basement adds even more living space and versatility. Whether you envision a cozy movie room, home gym, or guest suite, this level is ready to meet your needs. It includes an additional 4-piece bathroom and a third bedroom. Additional features include air conditioning, water heater 2024, water conditioner 2024, low condo fees, fresh paint, and assigned titled parking just steps from your front doorâ€"with visitor parking throughout the complex. Kings Heights is a beautifully maintained community with mature landscaping and tree-lined streets. Pet-friendly (with board approval for up to two pets) and

#### **Exterior**

Exterior Features Private Entrance, Private Yard

Lot Description Rectangular Lot, Level

Roof Asphalt Shingle

Construction Stone, Vinyl Siding, Wood Frame

Foundation Poured Concrete