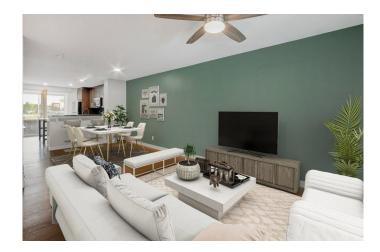

## \$399,000

3 Bedroom, 4.00 Bathroom, 1,055 sqft Residential on 0.03 Acres

Kings Heights, Airdrie, Alberta

Welcome to this beautifully updated and fully developed townhome offering 1.054 sq ft on three levels. Nestled in the quiet and established community of Kings Heights, this home combines comfort, functionality, and unbeatable convenience. Step inside to discover a modern living space and inviting main floor, featuring durable laminate flooring and an abundance of natural light. The thoughtfully designed kitchen boasts rich cabinetry, a stylish tiled backsplash, pantry, breakfast bar, and direct access to the open dining areaâ€"perfect for entertaining. A convenient powder room and patio door to your private, fenced backyard complete this level, offering an ideal spot for morning coffee or evening relaxation. Upstairs, you'II find two generously sized bedrooms, each with its own private ensuiteâ€"perfect for families or roommates seeking privacy and comfort. The fully finished basement adds even more living space and versatility. Whether you envision a cozy movie room, home gym, or guest suite, this level is ready to meet your needs. It includes an additional 4-piece bathroom and a third bedroom. Additional features include air conditioning, water heater 2024, water conditioner 2024, low condo fees, fresh paint, and assigned titled parking just steps from your front doorâ€"with visitor parking throughout the complex. Kings Heights is a beautifully maintained community with mature landscaping and tree-lined streets. Pet-friendly (with board approval for up to two pets) and

#### Interior

Interior Features Breakfast Bar, Ceiling Fan(s), Laminate Counters, No Smoking Home,

**Pantry** 

Appliances Dishwasher, Dryer, Refrigerator, Washer, Window Coverings, Central Air

Conditioner, Electric Range, Microwave Hood Fan, Water Conditioner