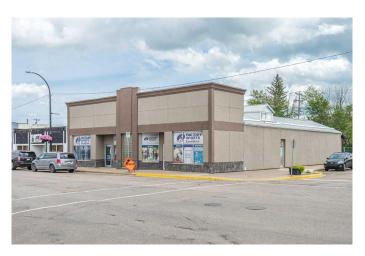

# \$8 - 4901 49 Avenue, Lloydminster

MLS® #A2211854

#### \$8

0 Bedroom, 0.00 Bathroom, Commercial on 0.16 Acres

Central Business District, Lloydminster, Saskatchewan

Great retail space in the downtown area! This large building is very multi faceted with the unique ability to easily be returned back to 3 separate space all with their own entrances. There are many large value added improvements completed in recent years including; exterior stucco, new flooring, new front windows, all LED lighting, and steel roof. Listed below appraised value this could be the perfect space to grow your business or used for a high return investment property. Zone Commercial 1 there are a multitude of permitted uses, some of which could be, childcare, esthetics, Medical, government services, pet care, education, retail, restaurant, and religious assembly. This could be the perfect opportunity to expand your business. Option to lease or buy!

#### **Essential Information**

MLS® # A2211854

Price \$8

Bathrooms 0.00

Acres 0.16

Year Built 1946

Type Commercial

Sub-Type Retail Status Active