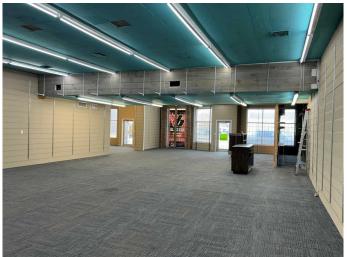

#### \$8

0 Bedroom, 0.00 Bathroom, Commercial on 0.16 Acres

Central Business District, Lloydminster, Saskatchewan

Great retail space in the downtown area! This large building is very multi faceted with the unique ability to easily be returned back to 3 separate space all with their own entrances. There are many large value added improvements completed in recent years including; exterior stucco, new flooring, new front windows, all LED lighting, and steel roof. Listed below appraised value this could be the perfect space to grow your business or used for a high return investment property. Zone Commercial 1 there are a multitude of permitted uses, some of which could be, childcare, esthetics, Medical, government services, pet care, education, retail, restaurant, and religious assembly. This could be the perfect opportunity to expand your business. Option to lease or buy!