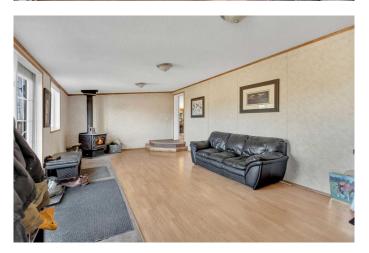

### \$955,000

3 Bedroom, 2.00 Bathroom, 1,924 sqft Residential on 154.80 Acres

NONE, Rural Clearwater County, Alberta

Welcome to your next ranch, whether you are looking to build your own or expand an existing operation, this great location that includes 154.8 acres has all you need. The 2008 upgraded 20x76 mobile home which includes 3 bed + 1 office, and 2 bath with a 400sqft addition that also entails a wood stove. Built with upgraded kitchen cabinets and skirting and a large 20x56 west facing deck it has all the space you need. The multi-use shop/barn is approximately 60'x62' with a West facing 12' lean two entailing 4 paddocks, which make the indoor space of the shop/barn approximately 50'x62'. The Shop/barn has a Tack Room spanning about 10'x22' with an electrical heater. There is two different sized insulated roll up doors at either end, facing North and South, The larger 10'x12' doors do have automatic door openers, and the smaller doors span 7'x10'. The 20'x12' shed to the South of the home is where you will find the water system. The property is fully fenced with a barb wire perimeter fence, the main corrals and paddocks are fenced with pipe and cable. There is an outdoor riding arena spanning approximately 100'x300' and there is 4 stock waterers on the property as well. The land is considered to have 70 acres that could be arable but is currently in pasture and the 84.80 acres is considered to be classified as

#### Interior

Interior Features Ceiling Fan(s), Laminate Counters

Appliances Dishwasher, Refrigerator, Stove(s), Washer/Dryer

Heating Forced Air, Propane

Cooling None
Fireplace Yes
# of Fireplaces 1

Fireplaces Living Room, Wood Burning Stove