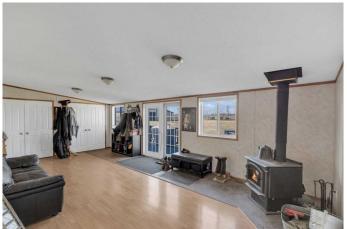

### \$955,000

3 Bedroom, 2.00 Bathroom, 1,924 sqft Residential on 154.80 Acres

NONE, Rural Clearwater County, Alberta

Welcome to your next ranch, whether you are looking to build your own or expand an existing operation, this great location that includes 154.8 acres has all you need. The 2008 upgraded 20x76 mobile home which includes 3 bed + 1 office, and 2 bath with a 400sqft addition that also entails a wood stove. Built with upgraded kitchen cabinets and skirting and a large 20x56 west facing deck it has all the space you need. The multi-use shop/barn is approximately 60'x62' with a West facing 12' lean two entailing 4 paddocks, which make the indoor space of the shop/barn approximately 50'x62'. The Shop/barn has a Tack Room spanning about 10'x22' with an electrical heater. There is two different sized insulated roll up doors at either end, facing North and South, The larger 10'x12' doors do have automatic door openers, and the smaller doors span 7'x10'. The 20'x12' shed to the South of the home is where you will find the water system. The property is fully fenced with a barb wire perimeter fence, the main corrals and paddocks are fenced with pipe and cable. There is an outdoor riding arena spanning approximately 100'x300' and there is 4 stock waterers on the property as well. The land is considered to have 70 acres that could be arable but is currently in pasture and the 84.80 acres is considered to be classified as

#### Interior

Interior Features Ceiling Fan(s), Laminate Counters

Appliances Dishwasher, Refrigerator, Stove(s), Washer/Dryer

Heating Forced Air, Propane

Cooling None
Fireplace Yes
# of Fireplaces 1

Fireplaces Living Room, Wood Burning Stove