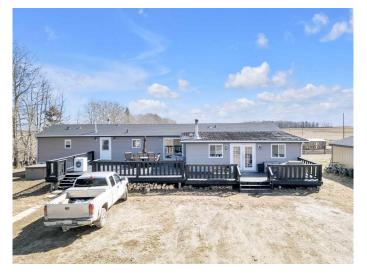

### \$955,000

3 Bedroom, 2.00 Bathroom, 1,924 sqft Residential on 154.80 Acres

NONE, Rural Clearwater County, Alberta

Welcome to your next ranch, whether you are looking to build your own or expand an existing operation, this great location that includes 154.8 acres has all you need. The 2008 upgraded 20x76 mobile home which includes 3 bed + 1 office, and 2 bath with a 400sqft addition that also entails a wood stove. Built with upgraded kitchen cabinets and skirting and a large 20x56 west facing deck it has all the space you need. The multi-use shop/barn is approximately 60'x62' with a West facing 12' lean two entailing 4 paddocks, which make the indoor space of the shop/barn approximately 50'x62'. The Shop/barn has a Tack Room spanning about 10'x22' with an electrical heater. There is two different sized insulated roll up doors at either end, facing North and South, The larger 10'x12' doors do have automatic door openers, and the smaller doors span 7'x10'. The 20'x12' shed to the South of the home is where you will find the water system. The property is fully fenced with a barb wire perimeter fence, the main corrals and paddocks are fenced with pipe and cable. There is an outdoor riding arena spanning approximately 100'x300' and there is 4 stock waterers on the property as well. The land is considered to have 70 acres that could be arable but is currently in pasture and the 84.80 acres is considered to be classified as

improved pasture with intermittent sloughs. This property only 25 mins West of Sylvan Lake is move in ready for you to get right to work and build your dreams.