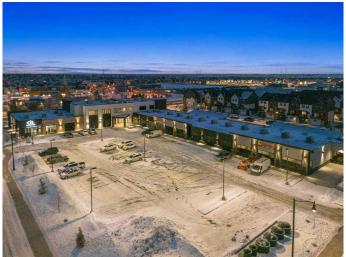

#### \$26

0 Bedroom, 0.00 Bathroom, Commercial on 0.00 Acres

Dawson's Landing, Chestermere, Alberta

Great Opportunity to lease second floor office/retail space in the heart of Dawons Landing, Chestermere! This space is suitable for a dance studio, yoga, gym, immigration, insurrance, financial service, kids learning centre, and many more uses.

#### **Community Information**

| Address     | 1201, 20 Dawson Wharf Mount |
|-------------|-----------------------------|
| Subdivision | Dawson's Landing            |
| City        | Chestermere                 |
| County      | Chestermere                 |
| Province    | Alberta                     |
| Postal Code | T1X 2Z5                     |
|             |                             |