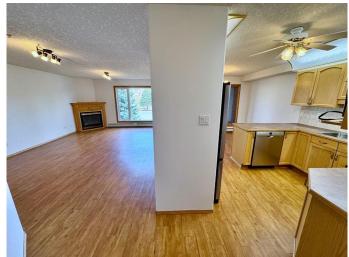

# \$349,000

1 Bedroom, 2.00 Bathroom, 1,130 sqft Residential on 6.38 Acres

Downtown, Lethbridge, Alberta

Very bright and open 1 bed plus Den condo that's been freshly painted and meticulously maintained! 232 River ridge features a spacious kitchen with lots of counter space and a nice size dining area. The living room has a lovely gas fireplace and there plenty of room on that shady balcony to enjoy the summer evenings. The den is a very flexible space that's perfect for hobbies, an office or for your guests to enjoy. The Primary bedroom is also a nice size with a full ensuite with walk in shower. The walk in closet is huge! River Ridge is maintenance free adult living at its finest with premium amenities such as the Indoor Pool, Exercise room, party room, guest suites and even a car wash close to your underground secured parking space!

#### Interior

Interior Features Ceiling Fan(s), No Smoking Home

Appliances Dishwasher, Electric Stove, Microwave, Refrigerator, Wall/Window Air

Conditioner

Heating Hot Water
Cooling Wall Unit(s)

Fireplace Yes