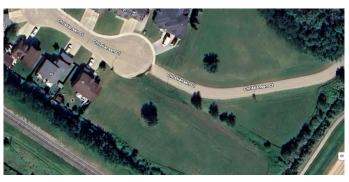

### \$99,900

0 Bedroom, 0.00 Bathroom, Land on 0.15 Acres

NONE, Slave Lake, Alberta

Build your dream home on this perfectly located lot in town! Located in the highly sought-after subdivision of Springwood, this lot has everything you are looking for! Utilities are to the property line and ready for you.

# **Community Information**

Address 38 Christiansen Court Ne

Subdivision NONE

City Slave Lake

County Lesser Slave River No. 124, M.D. of

Province Alberta
Postal Code T0G 2A2