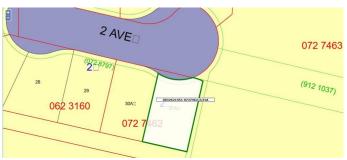

# **Community Information**

Address 38 Christiansen Court Ne

Subdivision NONE

City Slave Lake

County Lesser Slave River No. 124, M.D. of

Province Alberta
Postal Code T0G 2A2