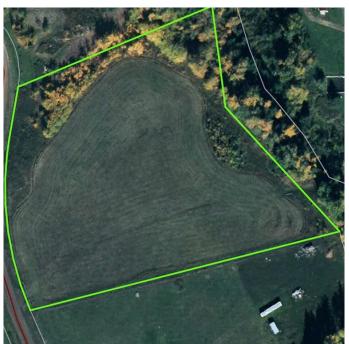

## \$188,000

0 Bedroom, 0.00 Bathroom, Land on 6.05 Acres

NONE, Rural Woodlands County, Alberta

Welcome to this stunning 6+ acre parcel of raw land, perfectly situated just minutes southwest of Whitecourt. With convenient pavement access, this property offers the ideal setting for your single-family home, complete with available town water hookups to simplify your building process.

## **Community Information**

Address Lot 2 Baxter Heights

Subdivision NONE

City Rural Woodlands County

County Woodlands County

Province Alberta
Postal Code T7S 1N9