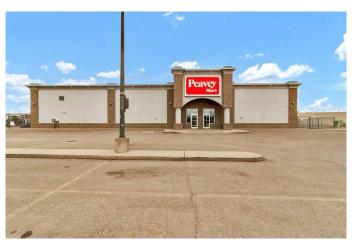

# \$20 - 64 Carry Drive Se, Medicine Hat

MLS® #A2212203

#### \$20

0 Bedroom, 0.00 Bathroom, Commercial on 0.00 Acres

Ross Glen, Medicine Hat, Alberta

Prime ±15,980 SF retail lease opportunity in the heart of Medicine Hat's dominant commercial node. Located directly across from Medicine Hat Mall with frontage on Carry Drive SE, this former Peavey Mart offers excellent visibility, access, and positioning alongside national anchors including Superstore, Marshalls, Best Buy, GoodLife Fitness, Shoppers, Sport Chek, Dollarama, Sleep Country, and ATB. Zoned C-R with on-site parking, a fenced yard, and rear loading. Ideal for retail, service, clinic, or office redevelopment. Landlord open to escalation lease. 2025 additional rent: \$4.70 PSF.