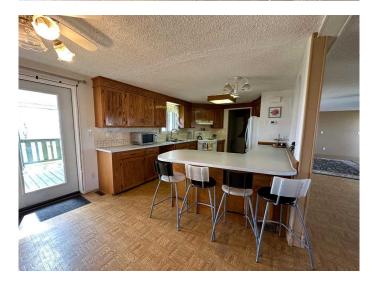

This spacious 2.52-acre property is just a short 5-minute drive to the outskirts of the City of Brooks on a paved highway.

This inviting home boasts 1,440 sq. ft. of comfortable living space, featuring three spacious bedrooms and two bathrooms. The country kitchen is functional with ample cabinets and counter space, the living room is a generous size, perfect for huge family gatherings. You'll love the covered deck (60' x 12'), the perfect place to unwind and enjoy the raised flower beds and pasture, a hot-tub room is available, enjoy the convenience of an attached carport (30' x 24') big enough to park an RV.