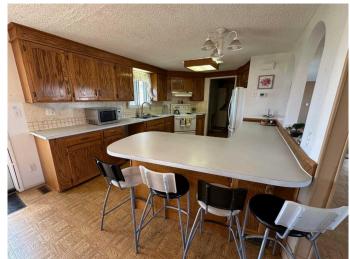

This spacious 2.52-acre property is just a short 5-minute drive to the outskirts of the City of Brooks on a paved highway.

This inviting home boasts 1,440 sq. ft. of comfortable living space, featuring three spacious bedrooms and two bathrooms. The country kitchen is functional with ample cabinets and counter space, the living room is a generous size, perfect for huge family gatherings. You'll love the covered deck (60' x 12'), the perfect place to unwind and enjoy the raised flower beds and pasture, a hot-tub room is available, enjoy the convenience of an attached carport (30' x 24') big enough to park an RV.