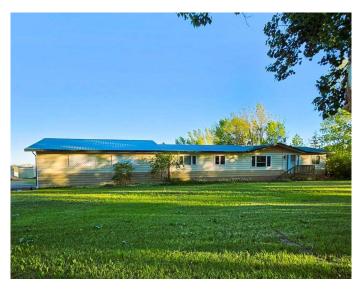

### \$389,000

3 Bedroom, 2.00 Bathroom, 1,440 sqft Residential on 2.52 Acres

NONE, Rural Newell, County of, Alberta

A Perfect Place to bring the family together to enjoy a wholesome lifestyle. Welcome to your ideal family acreage near Brooks, Alberta!

This spacious 2.52-acre property is just a short 5-minute drive to the outskirts of the City of Brooks on a paved highway.

This inviting home boasts 1,440 sq. ft. of comfortable living space, featuring three spacious bedrooms and two bathrooms. The country kitchen is functional with ample cabinets and counter space, the living room is a generous size, perfect for huge family gatherings. You'll love the covered deck (60' x 12'), the perfect place to unwind and enjoy the raised flower beds and pasture, a hot-tub room is available, enjoy the convenience of an attached carport (30' x 24') big enough to park an RV.