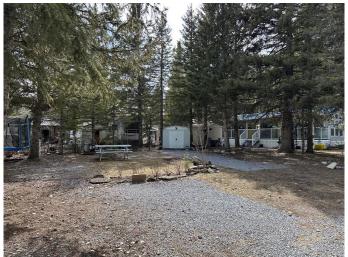

## \$59,900

0 Bedroom, 0.00 Bathroom, Land on 0.06 Acres

Tall Timber, Rural Mountain View County, Alberta

Why Fight For A Campsite This or Any Summer! Enjoy your summers and weekends on your own beautifully treed RV lot that's just waiting for you to pull in and play and stay! Your whole family will love making memories at Tall Timber with its numerous recreational activities including an indoor swimming pool and hot tub, a frisbee golf course, playgrounds, parks with baseball, basketball, badminton and more. Situated on the banks of the RED DEER RIVER and just below the amazing Sundre Golf Course you can play in the water or enjoy the links! Sundre is the gateway to the Wild West Country so you can also enjoy guided horseback riding, mountain hiking or biking! Fishing, kayaking and river rafting are also options! You will never get bored when you choose to enjoy a staycation at your own place! Book an appointment to view this lovely lot and all the amenities the park offers!

## **Community Information**

Address 21 Timber Ridge

Subdivision Tall Timber

City Rural Mountain View County

County Mountain View County

Province Alberta
Postal Code T0M1X0