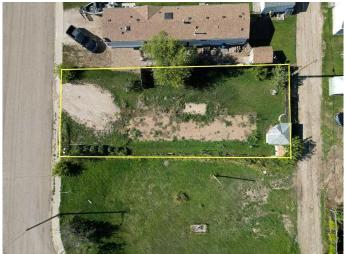

#### \$22,000

0 Bedroom, 0.00 Bathroom, Land on 0.10 Acres

NONE, Marshall, Saskatchewan

It's time to settle down with your own piece of land. Located in the village of Marshall this property is situated for a mobile home. Located just 2 blocks from the school, 1 block from Main Street and just 15 minutes from Lloydminster. Town services include water and a Septic Tank on the property.

## **Community Information**

Address 18 Railway Avenue E

Subdivision NONE

City Marshall

County Saskcatchewan

Province Saskatchewan

Postal Code S0M1R0