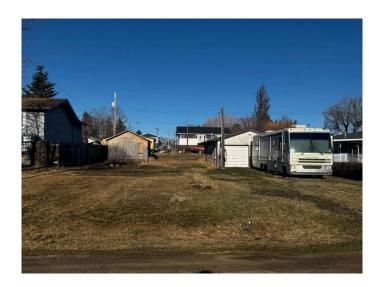

### \$74,900

0 Bedroom, 0.00 Bathroom, Land on 0.21 Acres

NONE, Clive, Alberta

Great spot to set up your home in the community of Clive. This lot is 65x140' with municipal services in place. There is a 20x28 garage and shed already on site. There is back alley access with a front drive. Located 20 minutes from Lacombe and 30 minutes to Red Deer this site could be what you are looking for.