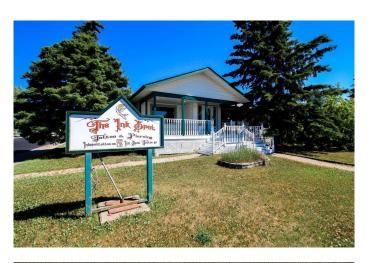

# \$300,000 - 10215 102 Street, Grande Prairie

MLS® #A2212740

## \$300,000

0 Bedroom, 0.00 Bathroom, Commercial on 0.00 Acres

Central Business District., Grande Prairie, Alberta

Exceptional Value in a Prime Commercial Location! Looking to launch or grow your business in a high-visibility area? This versatile commercial building on 102nd Street in Grande Prairie is your opportunity to stand out. Perfectly positioned across from beautiful Muskoseepi Park, this property offers fantastic exposure, steady foot and vehicle traffic, and unbeatable convenience. The main level is thoughtfully laid out with multiple rooms and flexible spaces, including reception areas at both the front and rear entrancesâ€"ideal for customer flow and business operations. You'II also find display areas, waiting zones, and a bathroom, creating a welcoming and functional environment for clients and staff. The layout is easily adaptable, making it possible to operate multiple businesses under one roof. Downstairs, the basement adds even more usable space, featuring additional rooms, a second bathroom, and laundry facilities. Plus, it provides easy access beneath the main floorâ€"perfect for customizing utilities or infrastructure to suit your business needs. With plenty of on-site parking and prime street frontage, this location is ideal for a wide range of businesses. Opportunities like this are rareâ€"don't miss your chance to secure a high-impact space in a sought-after area. Book your private tour today with your favorite agent and bring your vision to life!

# **Community Information**

Address 10215 102 Street

Central Business District. Subdivision

City **Grande Prairie** Grande Prairie County

**Province** Alberta T8V 2W1 Postal Code