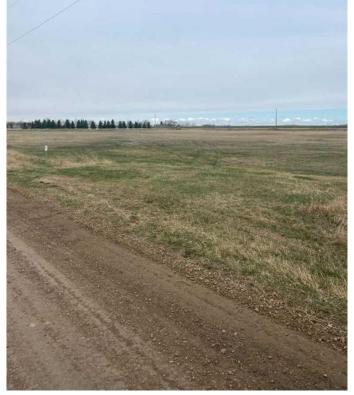

### \$185,000

0 Bedroom, 0.00 Bathroom, Land on 3.70 Acres

NONE, Rural Newell, County of, Alberta

Multiple lots for sale at Jackson Subdivision conveniently located just west of the City of Brooks on Cassils Road. There are a variety parcel sizes ranging from 1.25 acres upt to 5.60 acres to satisfy your building and lot requirements as well as your budget. So, if you are looking to start your business, relocate your business or just have a hobby shop, this is the ideal location. For more information call today and GET MOVING IN THE RIGHT DIRECTION!