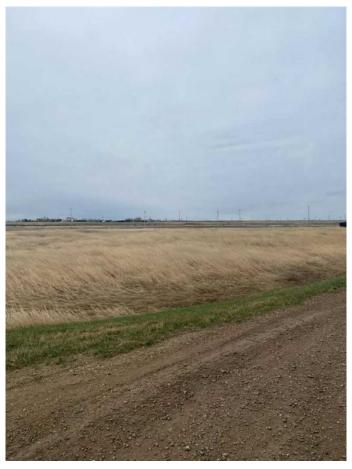

### \$185,000

0 Bedroom, 0.00 Bathroom, Land on 3.70 Acres

NONE, Rural Newell, County of, Alberta

Multiple lots for sale at Jackson Subdivision conveniently located just west of the City of Brooks on Cassils Road. There are a variety parcel sizes ranging from 1.25 acres upt to 5.60 acres to satisfy your building and lot requirements as well as your budget. So, if you are looking to start your business, relocate your business or just have a hobby shop, this is the ideal location. For more information call today and GET MOVING IN THE RIGHT DIRECTION!