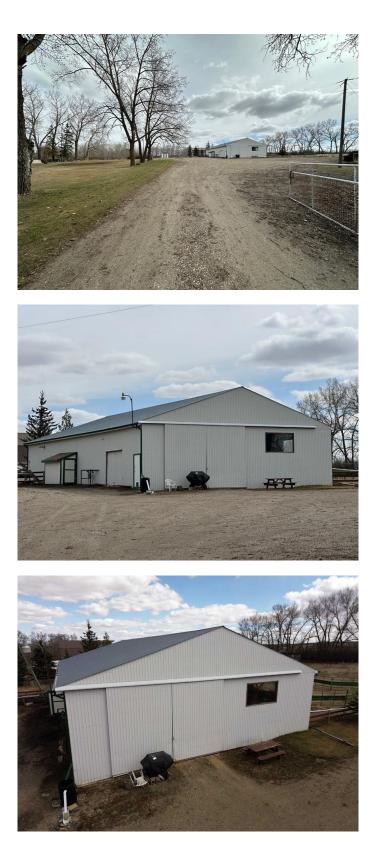

#### \$405,000

0 Bedroom, 0.00 Bathroom, Land on 4.53 Acres

NONE, Rural Red Deer County, Alberta

Come join us in the country!! Build your dream home on this 4.53-acre parcel located just minutes from Red Deer, Innisfail, and Penhold. This acreage parcel offers an insulated & heated 50'X80' shop space, heated by overhead natural gas radiant heaters. The shop also has a 12'X19.5' sliding door access and two smaller door accesses on the east and north sides of the building, 100amp panel with 30amp plug and multiple outlets throughout, floor sump and precast holes to erect a gantry or pipe bending unit or anything you can dream of offering great versatility to the imaginative buyer. Mature trees & shrubs surround the yard space providing shelter and privacy, a large 50'x90' garden plot is situated in the north corner of the yard site, allowing for partial hail protection from the large trees to the north and sun to wash over the garden space all afternoon. The property features security gates & is fully fenced with cross fencing to rotate a modest pasturing of small livestock or a few cattle or horses. There's a modular pad space ready that measures 70' X 27' and has a gas line ready at the plot, power nearby, as well as a newer drilled well that would require a pump and power to operate. Most of the supplies & tools, on the property are up for negotiation. This property offers a perfect space to build or bring your perfect home to establish roots and expand your horizons in a cute, cozy country