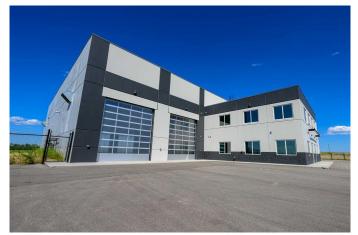

#### \$22

0 Bedroom, 0.00 Bathroom, Commercial on 5.02 Acres

Hawker Industrial Park, Rural Grande Prairie No. 1, County of, Alberta

An incredible opportunity to lease approximately 10,140 SF of precast concrete shop space on a 5.02-acre graveled and fenced site, with shared yard access. This immaculate building offers 8,140 SF of shop space with 33' ceiling heights to the bottom of the truss, featuring five 16'W x 18'H overhead doors, a 110' clear span bay with two drive-through options, engineered air, and municipal water. The reinforced concrete slab is engineered and crane-ready. Included with the lease is 2,000 SF of office space laid out over two floors, thoughtfully designed with 6 offices, a lunchroom, and 3 washroomsâ€"ideal for a single user or open the shop wall and lease both sides for a total of 20,240 SF. The site features a paved parking area, a fenced perimeter, yard lighting, compacted gravel, and multiple access points. For more information or to schedule a viewing, contact your local Commercial Realtor®.