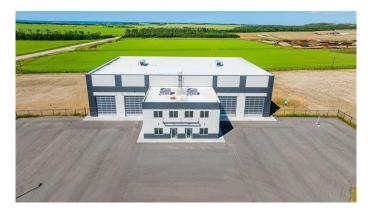

#### \$22

0 Bedroom, 0.00 Bathroom, Commercial on 5.02 Acres

Hawker Industrial Park, Rural Grande Prairie No. 1, County of, Alberta

An incredible opportunity to lease approximately 10,140 SF of precast concrete shop space on a 5.02-acre graveled and fenced site, with shared yard access. This immaculate building offers 8,140 SF of shop space with 33' ceiling heights to the bottom of the truss, featuring five 16'W x 18'H overhead doors, a 110' clear span bay with two drive-through options, engineered air, and municipal water. The reinforced concrete slab is engineered and crane-ready. Included with the lease is 2,000 SF of office space laid out over two floors, thoughtfully designed with 6 offices, a lunchroom, and 3 washroomsâ€"ideal for a single user or open the shop wall and lease both sides for a total of 20,240 SF. The site features a paved parking area, a fenced perimeter, yard lighting, compacted gravel, and multiple access points. For more information or to schedule a viewing, contact your local Commercial Realtor®.