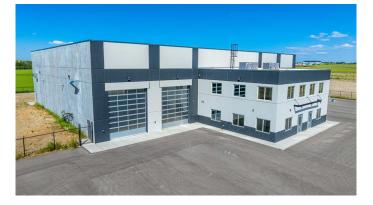

#### \$22

0 Bedroom, 0.00 Bathroom, Commercial on 5.02 Acres

Hawker Industrial Park, Rural Grande Prairie No. 1, County of, Alberta

An incredible opportunity to lease approximately 10,140 SF of precast concrete shop space on a 5.02-acre graveled and fenced site, with shared yard access. This immaculate building offers 8,140 SF of shop space with 33' ceiling heights to the bottom of the truss, featuring five 16'W x 18'H overhead doors, a 110' clear span bay with two drive-through options, engineered air, and municipal water. The reinforced concrete slab is engineered and crane-ready. Included with the lease is 2,000 SF of office space laid out over two floors, thoughtfully designed with 6 offices, a lunchroom, and 3 washroomsâ€"ideal for a single user or open the shop wall and lease both sides for a total of 20,240 SF. The site features a paved parking area, a fenced perimeter, yard lighting, compacted gravel, and multiple access points. For more information or to schedule a viewing, contact your local Commercial Realtor®.