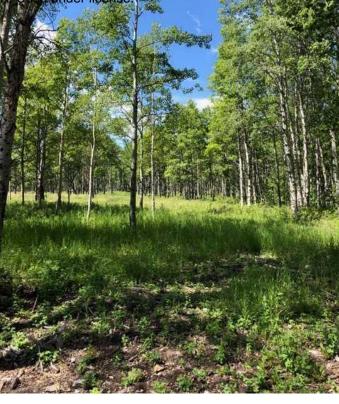

## \$650,000

0 Bedroom, 0.00 Bathroom, Land on 8.48 Acres

NONE, Rural Rocky View County, Alberta

This amazing property is 8.48 Acres, located just West of Cochrane and awaiting you to build the Home of your Dreams. Private location and such incredible scenery. The land is FILLED with wildflowers, wild roses and even wild raspberries - see the summer photos taken from the entrance to the property of this beautiful treed parcel. The gravel road photo is the road leading to the land with the Wildcat Hills in view to the North. This property has a brand New