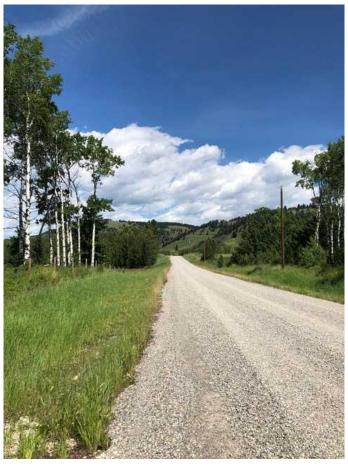

## \$650,000

0 Bedroom, 0.00 Bathroom, Land on 8.48 Acres

NONE, Rural Rocky View County, Alberta

This amazing property is 8.48 Acres, located just West of Cochrane and awaiting you to build the Home of your Dreams. Private location and such incredible scenery. The land is FILLED with wildflowers, wild roses and even wild raspberries - see the summer photos taken from the entrance to the property of this beautiful treed parcel. The gravel road photo is the road leading to the land with the Wildcat Hills in view to the North. This property has a brand New