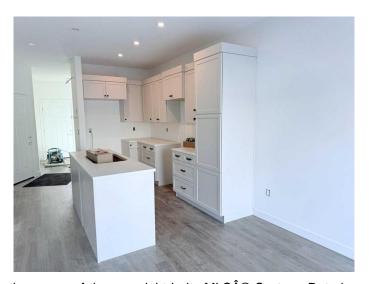

## \$424,900

3 Bedroom, 2.00 Bathroom, 1,355 sqft Residential on 0.08 Acres

Arbour Hills, Grande Prairie, Alberta

Dirham Homes Job #25-11A - The Oxford -Discover modern living in this brand new half duplex, a beautifully designed two storey home with a single attached garage located in Arbour Hills. Featuring beautiful contemporary finishes, the main floor boasts an open concept layout with a fireplace in the living room, a patio door off the dining room, a great kitchen with central island and corner pantry, and a convenient 2 piece bathroom. Upstairs, the primary suite offers a walk in closet and 3pc ensuite,. There are also two additional bedrooms, a full bathroom, and an upper level laundry room!. The undeveloped basement is a blank canvas, ready for your future plans. This is a great home for families, first time buyers, or investorsâ€"don't miss out on this fantastic opportunity! \*Note - all photos are sample photos of previously completed Oxford plan.