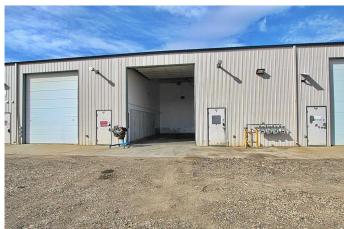

#### \$12

0 Bedroom, 0.00 Bathroom, Commercial on 0.00 Acres

Beju Industrial Park, Sylvan Lake, Alberta

Industrial bay for lease with great highway 11A exposure. Front and rear parking. Office space, parts room, work bay (40x35) and large living space on upper. Overhead rear 14ft door. Lease is \$12 per square foot plus triple net.

#### **Essential Information**

MLS® # A2212927

Price \$12 Bathrooms 0.00 Acres 0.00

Year Built 2002

Type Commercial

Sub-Type Industrial

Status Active

### **Community Information**

Address 6, 20a Sylvaire Close

Subdivision Beju Industrial Park

City Sylvan Lake

County Red Deer County

Province Alberta
Postal Code T4S 2J8