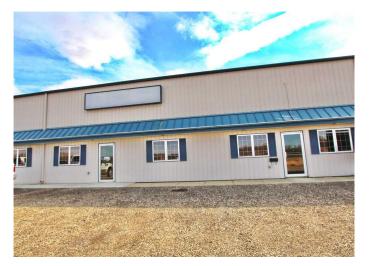

#### \$12

0 Bedroom, 0.00 Bathroom, Commercial on 0.00 Acres

Beju Industrial Park, Sylvan Lake, Alberta

Industrial bay for lease with great highway 11A exposure. Front and rear parking. Office space, parts room, work bay (40x35) and large living space on upper. Overhead rear 14ft door. Lease is \$12 per square foot plus triple net.