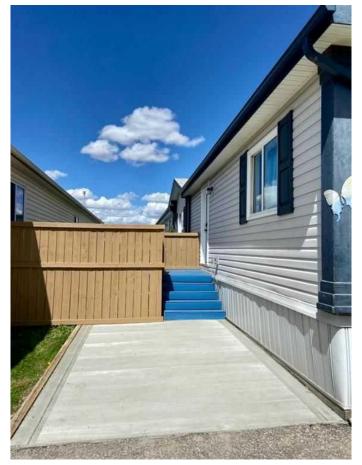

# \$259,900

4 Bedroom, 2.00 Bathroom, 1,520 sqft Residential on 0.10 Acres

MH - Creekside, Grande Prairie, Alberta

Not many like this come up! 4 Bed 2 Bath 1520sq-ft home on owned lot, with alley access! This immaculate home is situated in Creekside subdivision close to public school, shopping centers, public bus stops, and numerous restaurants. Spacious entry way welcomes you into your popular open concept living room, dining and kitchen. Master bedroom boasts walk in closet and full en-suite with jetted tub. Laundry is perfectly situated in its own room with another entrance to your deck/back yard. Other side of the home there is three bedrooms and a full bathroom. Back yard is fully fenced, and a generous size with grand deck, and two sheds. With the alley access, you could build future detached garage. Driveway as been extended slightly to allow for more parking. Book your viewing today!