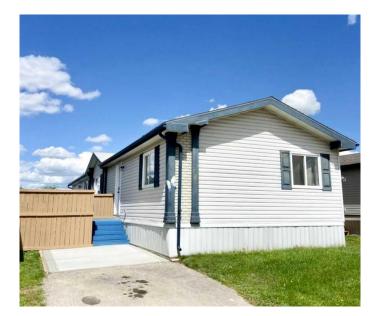

# \$259,900

4 Bedroom, 2.00 Bathroom, 1,520 sqft Residential on 0.10 Acres

MH - Creekside, Grande Prairie, Alberta

Not many like this come up! 4 Bed 2 Bath 1520sq-ft home on owned lot, with alley access! This immaculate home is situated in Creekside subdivision close to public school, shopping centers, public bus stops, and numerous restaurants. Spacious entry way welcomes you into your popular open concept living room, dining and kitchen. Master bedroom boasts walk in closet and full en-suite with jetted tub. Laundry is perfectly situated in its own room with another entrance to your deck/back yard. Other side of the home there is three bedrooms and a full bathroom. Back yard is fully fenced, and a generous size with grand deck, and two sheds. With the alley access, you could build future detached garage. Driveway as been extended slightly to allow for more parking. Book your viewing today!