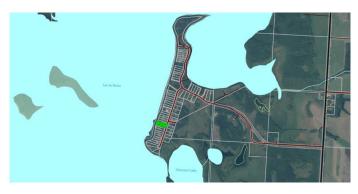

#### \$259,000

0 Bedroom, 0.00 Bathroom, Land on 1.02 Acres

Mystic Beach, Lac La Biche County, Alberta

Welcome to your dream escape on the shores of stunning Lac La Biche Lake! This 1.02-acre parcel in the sought-after Mystic Beach subdivision offers the perfect blend of natural beauty and year-round convenience. Imagine waking up to the sound of waves and ending your day with unforgettable sunsets over the water.

Located just 20 minutes north of Lac La Biche, this property boasts sandy beaches, paved roads, and a family-friendly atmosphere complete with children's parks and scenic walking trails. Whether you're planning to build your year-round home or a seasonal getaway, this spacious lot gives you the space and setting to make your vision a reality.

## **Community Information**

| 370, 62503 Township Road |
|--------------------------|
| Mystic Beach             |
| Lac La Biche County      |
| Lac La Biche County      |
| Alberta                  |
| t0A2C2                   |
|                          |