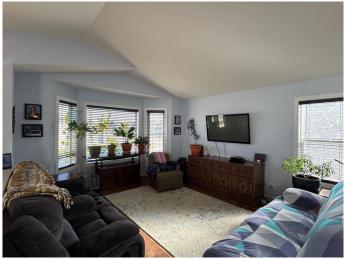

## \$335,000

4 Bedroom, 3.00 Bathroom, 1,071 sqft Residential on 0.09 Acres

Westpointe., Grande Prairie, Alberta

Welcome to this home on a quiet street tucked away in Westpointe! Bilevel with a wonderful open floorplan. Two large bedrooms and 2 full bathrooms upstairs, primary suite with large walk in closet! Basement has great potential with the separate entrance to the back yard, and is partially developed with 2 bedrooms and a full bathroom. Main living area open for you to complete. The yard is fenced, and there is a shed for extra storage. Back lane with parking pad.

#### Interior

Interior Features Ceiling Fan(s), Laminate Counters, See Remarks

Appliances Dishwasher, Electric Range, Refrigerator, Washer/Dryer, Window

Coverings

Heating Forced Air, Natural Gas

Cooling None
Has Basement Yes