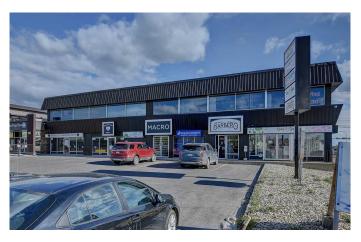

# \$399 - 213, 9823 116 Avenue, Grande Prairie

MLS® #A2213288

### \$399

0 Bedroom, 0.00 Bathroom, Commercial on 0.01 Acres

NONE, Grande Prairie, Alberta

Located in the Macro Centre building near the Prairie Mall. 400 sq. ft. of office space with exterior window allowing natural light. Priced at \$499.00/month includes utilities and WIFI + GST. Includes the use of kitchen, common board-room and common restrooms. Ample parking plus building is located on a high traffic corner for great exposure for your business. UTILITIES: Included AVAILABLE: Immediately CALL TODAY TO BOOK YOUR SHOWING