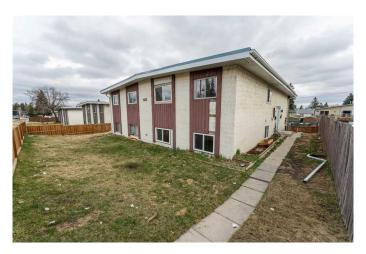

### \$950,000

0 Bedroom, 0.00 Bathroom, 2,196 sqft Multi-Family on 0.15 Acres

Southwood, Calgary, Alberta

Attention Investors and Renovators!! Prime investment property in a great Location! Rare opportunity to own this 4-plex in Southwood which has 3 bedrooms in each unit featuring an individual furnace, hot water tank and wood burning fire place and one parking spot for each unit. Steps from the Anderson Road LRT and just across Macleod Trail from Southcentre Mall, making it the ideal location for tenants whether they commute or work in the area. The property has great bones but needs work which is reflected in the pricing. Don't miss out on this opportunity, call your preferred Realtor

Built in 1973

# **Essential Information**

| MLS® #         | A2213404     |
|----------------|--------------|
| Price          | \$950,000    |
| Bathrooms      | 0.00         |
| Square Footage | 2,196        |
| Acres          | 0.15         |
| Year Built     | 1973         |
| Туре           | Multi-Family |
| Sub-Type       | 4 plex       |
| Status         | Active       |