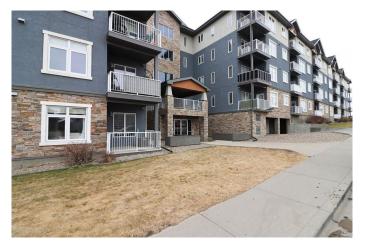

## \$235,000

1 Bedroom, 1.00 Bathroom, 738 sqft Residential on 0.00 Acres

Terrace, Medicine Hat, Alberta

Welcome to this charming condo nestled in the heart of Terrace, NE Medicine Hat. With 1 bedroom plus a den and 1 bathroom, this 738 sq ft home offers the perfect balance of comfort and functionality. Step inside and you'II be greeted by a warm, inviting space that's been lovingly maintainedâ€"built in 2007 and still showing beautifully. The open layout flows seamlessly into a cozy balcony, perfect for morning coffee or unwinding at the end of the day. Whether you're a first-time homebuyer or simply looking for a low-maintenance lifestyle, you'll appreciate the ease of living here. The building features secure underground parking, so you never have to worry about the weather, and everything is designed with convenience in mind. Don't miss your chance to own this lovely, move-in ready condo in a quiet, well-kept community.

# **Community Information**

Address 318, 19 Terrace View Ne

Subdivision Terrace

City Medicine Hat
County Medicine Hat

Province Alberta
Postal Code T1C 0E8

#### **Exterior**

Exterior Features Balcony

Construction Stucco, Wood Frame