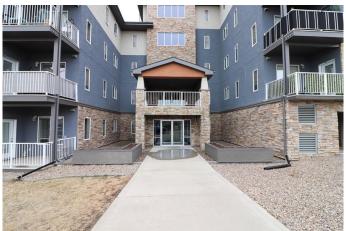

## \$235,000

1 Bedroom, 1.00 Bathroom, 738 sqft Residential on 0.00 Acres

Terrace, Medicine Hat, Alberta

Welcome to this charming condo nestled in the heart of Terrace, NE Medicine Hat. With 1 bedroom plus a den and 1 bathroom, this 738 sq ft home offers the perfect balance of comfort and functionality. Step inside and you'II be greeted by a warm, inviting space that's been lovingly maintainedâ€"built in 2007 and still showing beautifully. The open layout flows seamlessly into a cozy balcony, perfect for morning coffee or unwinding at the end of the day. Whether you're a first-time homebuyer or simply looking for a low-maintenance lifestyle, you'll appreciate the ease of living here. The building features secure underground parking, so you never have to worry about the weather, and everything is designed with convenience in mind. Don't miss your chance to own this lovely, move-in ready condo in a quiet, well-kept community.

## **Amenities**

Amenities Elevator(s), Parking, Visitor Parking, Storage

Parking Spaces 1

Parking Parkade