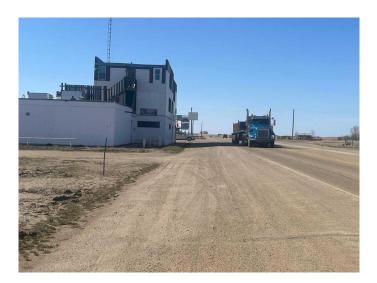

#### \$30,000

0 Bedroom, 0.00 Bathroom, Land on 0.39 Acres

Lougheed, Lougheed, Alberta

RARE INVESTMENT OPPORTUNITY IN LOUGHEED! Three adjacent, highway-commercial lots are now available in the vibrant and supportive community of Lougheed, Alberta â€" strategically located on a corner lot abutting busy Hwy 13 and Wetmore Street, just east of the Hwy 870 intersection. This prime location offers exceptional visibility, compelling curb appeal, and unmatched accessibility, with convenient and abundant parking for customers and clients alike.

With consistently high traffic volumes on Hwy 13, most customers will be passerby traffic â€"

making this a prime spot for high-visibility, high-traffic enterprises.

For out-of-province investors, this is more than just land — it's a launchpad for success in a thriving Alberta market.