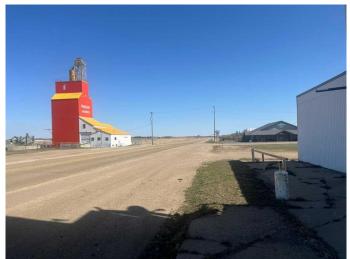

#### \$30,000

0 Bedroom, 0.00 Bathroom, Land on 0.39 Acres

Lougheed, Lougheed, Alberta

RARE INVESTMENT OPPORTUNITY IN LOUGHEED! Three adjacent, highway-commercial lots are now available in the vibrant and supportive community of Lougheed, Alberta â€" strategically located on a corner lot abutting busy Hwy 13 and Wetmore Street, just east of the Hwy 870 intersection. This prime location offers exceptional visibility, compelling curb appeal, and unmatched accessibility, with convenient and abundant parking for customers and clients alike.

These parcels also abut and sit in close proximity to several thriving and developing businesses, creating a synergy-rich environment perfect for new ventures. Whether you're envisioning a boutique retail plaza, a flagship franchise location, or a unique service hub catering to the steady stream of highway travelers, the possibilities here are truly limitless.