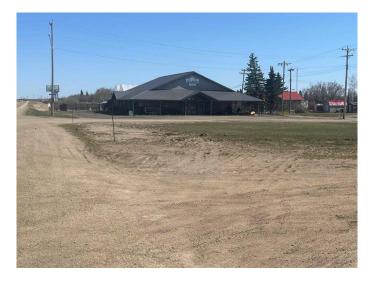

#### \$30,000

0 Bedroom, 0.00 Bathroom, Land on 0.39 Acres

Lougheed, Lougheed, Alberta

RARE INVESTMENT OPPORTUNITY IN LOUGHEED! Three adjacent, highway-commercial lots are now available in the vibrant and supportive community of Lougheed, Alberta â€" strategically located on a corner lot abutting busy Hwy 13 and Wetmore Street, just east of the Hwy 870 intersection. This prime location offers exceptional visibility, compelling curb appeal, and unmatched accessibility, with convenient and abundant parking for customers and clients alike.

These parcels also abut and sit in close proximity to several thriving and developing businesses, creating a synergy-rich environment perfect for new ventures. Whether you're envisioning a boutique retail plaza, a flagship franchise location, or a unique service hub catering to the steady stream of highway travelers, the possibilities here are truly limitless.