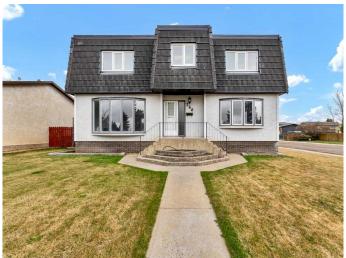

# \$599,000 - 246 Carry Drive Se, Medicine Hat

MLS® #A2213842

### \$599,000

4 Bedroom, 4.00 Bathroom, 2,482 sqft Residential on 0.15 Acres

Southview-Park Meadows, Medicine Hat, Alberta

Step inside this splendid 4-bedroom family residence and experience the epitome of spacious living in a tranquil neighbourhood, perfect for those in need of a generously sized home. Boasting an impressive 2482 square feet over two storeys, this home is tailor-made for a bustling family life or those who simply crave room to breathe.