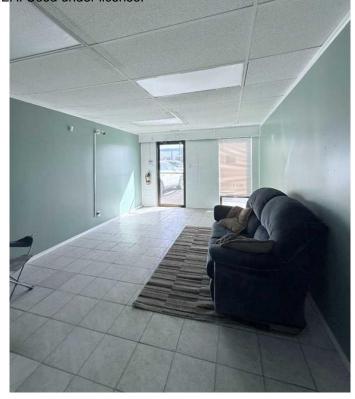

## \$3,500

0 Bedroom, 0.00 Bathroom, Commercial on 0.00 Acres

Richmond Industrial Park, Grande Prairie, Alberta

Great Opportunity to lease single bay with 12' door and office space OR 2 bays side x side with combined sq.ft just over 5000 sq.ft, conveniently located in Richmond Industrial Park. This 2617 sq.ft property features 572 sq.ft of mezzanine space, separate washroom and large bay (12' high x 13.10'wide door) with rear access and additional parking. Office space includes reception area & 1 large private office with easy access to washroom located just inside shop space. \$3500 + NNN (approx \$856.85/month) Call today, immediate possession available. North side bay available Aug 1 @ \$3500 NNN or lease both of for \$7000/month NNN.