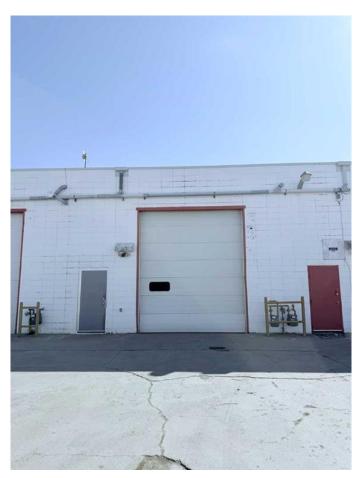

## \$3,500

0 Bedroom, 0.00 Bathroom, Commercial on 0.00 Acres

Richmond Industrial Park, Grande Prairie, Alberta

Great Opportunity to lease single bay with 12' door and office space OR 2 bays side x side with combined sq.ft just over 5000 sq.ft, conveniently located in Richmond Industrial Park. This 2617 sq.ft property features 572 sq.ft of mezzanine space, separate washroom and large bay (12' high x 13.10'wide door) with rear access and additional parking. Office space includes reception area & 1 large private office with easy access to washroom located just inside shop space. \$3500 + NNN (approx \$856.85/month) Call today, immediate possession available. North side bay available Aug 1 @ \$3500 NNN or lease both of for \$7000/month NNN.