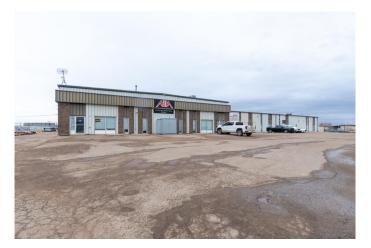

#### \$1,550,777

0 Bedroom, 0.00 Bathroom, Commercial on 1.82 Acres

Hill Industrial, Lloydminster, Alberta

20000 square feet of lease space fully occupied! The leaseable space is all full which makes this one easy to own. Front parking is paved, easy access off 62 Avenue which also gives the tenants lots of exposure to traffic going by daily. Some long-term tenants are in place, and lease rates are available upon request so don't wait to check this one out and add to your investment portfolio!