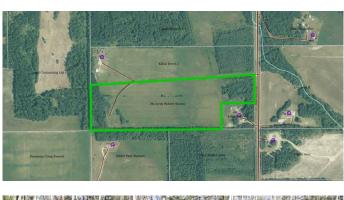

### \$247,000

0 Bedroom, 0.00 Bathroom, Land on 41.76 Acres

NONE, Rural Yellowhead County, Alberta

41.76 located 8 miles NW of Edson. Excellent building site. Road on property to building site.

### **Community Information**

| Address     | 54222b Range Road 170   |
|-------------|-------------------------|
| Subdivision | NONE                    |
| City        | Rural Yellowhead County |
| County      | Yellowhead County       |
| Province    | Alberta                 |
| Postal Code | T7E 3N3                 |