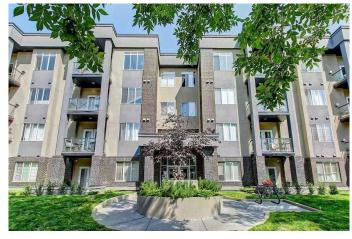

# \$390,000 - 101, 910 18 Avenue Sw, Calgary

MLS® #A2214901

## \$390,000

2 Bedroom, 2.00 Bathroom, 1,000 sqft Residential on 0.00 Acres

Lower Mount Royal, Calgary, Alberta

Welcome to this beautifully maintained two-bedroom, two-bathroom corner unit, offering exceptional main-floor access in the highly sought-after community of Lower Mount Royal. Ideally located just a short stroll from the vibrant shops, restaurants, and amenities of 17th Avenue, this home blends urban convenience with modern comfort. This bright and airy corner unit is flooded with natural light from its sunny south- and west-facing windows. It features soaring 9-foot ceilings, in-floor heating, and rich hardwood flooring that flows seamlessly throughout the kitchen, dining area, and spacious living room. The tiled foyer opens to a well-appointed kitchen with stainless steel appliancesâ€"including a gas stove, granite countertops, and a raised breakfast bar island, ideal for both cooking and entertaining. The open-concept living and dining spaces are anchored by a cozy corner gas fireplace, creating a warm and inviting atmosphere. The impressive primary suite includes a walk-in closet with built-in storage and a stylish four-piece ensuite. A second bedroom, located on the opposite side of the unit for added privacy, is adjacent to the second full bathroom, making it perfect for guests, a home office, or a roommate setup. Additional highlights include in-suite laundry, an oversized covered south-facing patio with a gas line for a heater or BBQ, and the second largest titled underground parking stall in the heated parkade. Don't miss this opportunity to

#### Built in 2005

# **Community Information**

Address 101, 910 18 Avenue Sw

Subdivision Lower Mount Royal

City Calgary
County Calgary
Province Alberta
Postal Code T2T 0H1